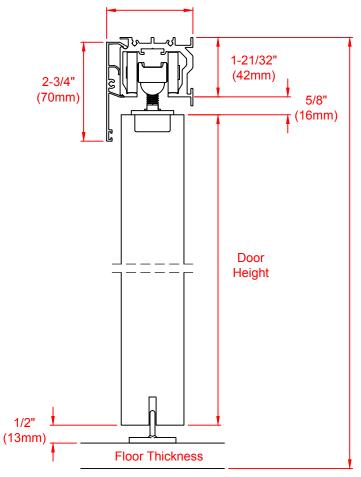

## Front Elevation

<u>Door Height</u> = (Rough Opening Height) - (Floor Thickness) - (2-13/16")

Rough Opening Height = (Door Height) + (Floor Thickness) + (2-13/16")

The dimensions shown above are recommended guidelines.

Rough Opening Height

The information contained in this drawing is the sole property of Cavity Sliders USA Inc. Any reproduction, disclosure or use of this document without the written permission of Cavity Sliders USA Inc, is strictly prohibited.